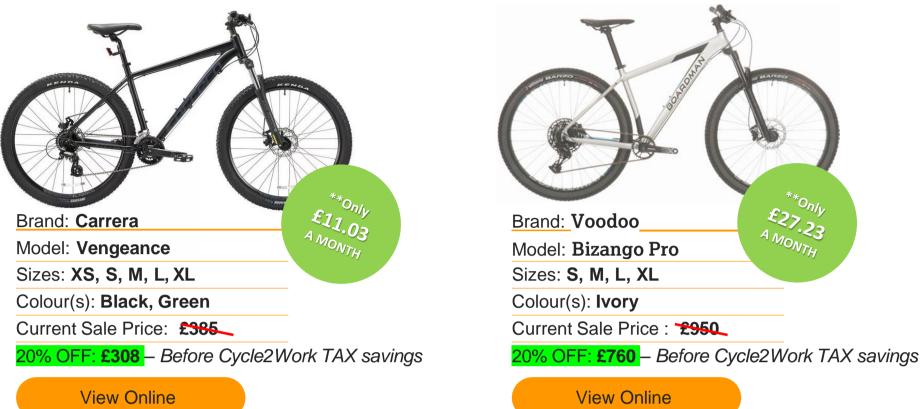

## cycle work

## SAVE UP TO

#### And spread the cost through Cycle2Work

To help you access an even better deal, our experts have handpicked and added an exclusive discount of 20% (Using promo code **C2WEXCLUSIVES)** on this range of bikes available

through Cycle2Work, meaning you can make savings on top of savings!

### **SEE A BIKE YOU LIKE?**

Click Here to see what to do next.

### Men's Mountain Bikes - Exclusive Cycle2Work discount





View Online

### Women's Mountain Bikes - Exclusive Cycle2Work discount



20% OFF: **£156** – Before Cycle2Work TAX savings

View Online

\*Terms & Conditions Apply. Current Sale Price, correct as of 16/04/2024. Exclusive Cycle2Work 20% Off prices are only available using Promo code. C2WEXCLUSIVES. Promo code should only be used alongside your Letter of Collection (LoC). Promo code cannot be retained, used multiple times, or used in combination with any other promotion code. Bikes are subject to change and availability. \*\*Cycle2Work savings of up to 57% and cost per month are based on an additional Taxpayer over 12 months. Savings can vary depending on an employee's tax bracket. Halfords Ltd trading as Cycle2Work is authorised and regulated by the Financial Conduct Authority (FCA FRN