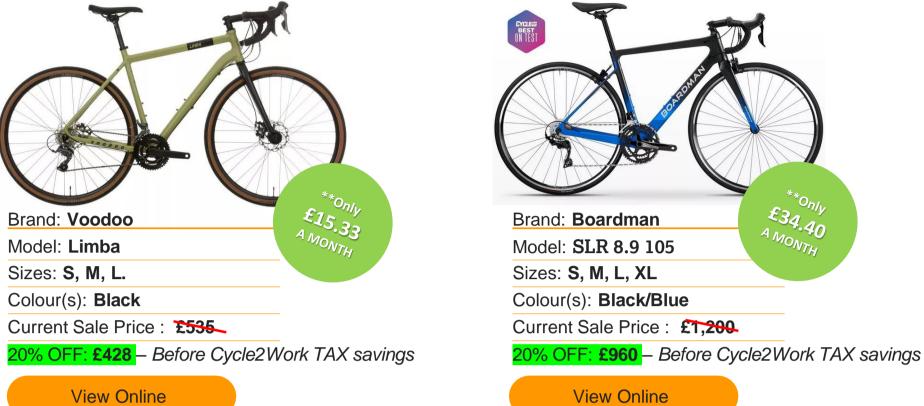

### Men's Road Bikes - Exclusive Cycle2Work discount

### Women's Road Bikes - Exclusive Cycle2Work discount

\*Terms & Conditions Apply. Current Sale Price, correct as of 16/04/2024. Exclusive Cycle2Work 20% Off prices are only available using Promo code. C2WEXCLUSIVES. Promo code should only be used alongside your Letter of Collection (LoC). Promo code cannot be retained, used multiple times, or used in combination with any other promotion code. Bikes are subject to change and availability. \*\*Cycle2Work savings of up to 57% and cost per month are based on an additional Taxpayer over 12 months. Savings can vary depending on an employee's tax bracket. Halfords Ltd trading as Cycle2Work is authorised and regulated by the Financial Conduct Authority (FCA FRN 724263)