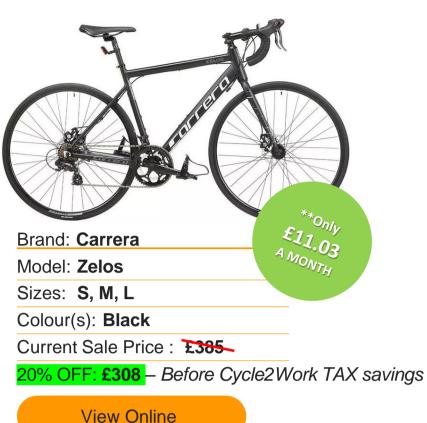

h any other promotion code. Bikes are subject to change and availability. \*\*Cycle2Work savings of up to 57% and cost per month are based on an additional Taxpayer over 12 months. Savings can vary depending on an employee's tax bracket. Halfords Ltd trading as Cycle2Work is authorised and regulated by the Financial Conduct Authority (FCA FRN 724263)







### cycle work

# SAVE UP TO

### And spread the cost through Cycle2Work

To help you access an even better deal, our experts have handpicked and added an exclusive discount of 20% (Using promo code **C2WEXCLUSIVES)** on this range of bikes available through Cycle2Work, meaning you can make savings on top of savings!

### **SEE A BIKE YOU LIKE?**

Click Here to see what to do next.

### Men's Road Bikes - Exclusive Cycle2Work discount





### Women's Road Bikes - Exclusive Cycle2Work discount



\*Terms & Conditions Apply. Current Sale Price, correct as of 16/04/2024. Exclusive Cycle2Work 20% Off prices are only available using Promo code. C2WEXCLUSIVES. Promo code should only be used alongside your Letter of Collection (LoC). Promo code cannot be retained, used multiple times, or used in combination with any other promotion code. Bikes are subject to change and availability. \*\*Cycle2Work savings of up to 57% and cost per month are based on an additional Taxpayer over 12 months. Savings can vary depending on an employee's tax bracket. Halfords Ltd trading as Cycle2Work is authorised and regulated by the Financial Conduct Authority (FCA FRN 724263)





### cycle work

# SAVE UP TO

### And spread the cost through Cycl