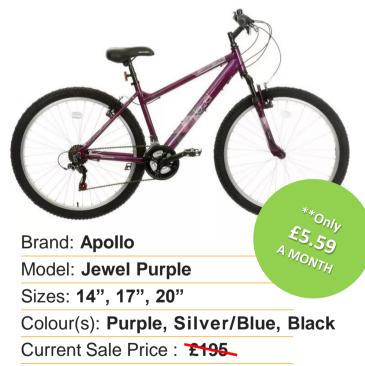

### Women's Mountain Bikes - Exclusive Cycle2Work discount

20% OFF: **£156** – Before Cycle2Work TAX savings

View Online

\*Terms & Conditions Apply. Current Sale Price, correct as of 16/04/2024. Exclusive Cycle2Work 20% Off prices are only available using Promo code. C2WEXCLUSIVES. Promo code should only be used alongside your Letter of Collection (LoC). Promo code cannot be retained, used multiple times, or used in combination with any other promotion code. Bikes are subject to change and availability. \*\*Cycle2Work savings of up to 57% and cost per month are based on an additional Taxpayer over 12 months. Savings can vary depending on an employee's tax bracket. Halfords Ltd trading as Cycle2Work is authorised and regulated by the Financial Conduct Authority (FCA FRN 724263)