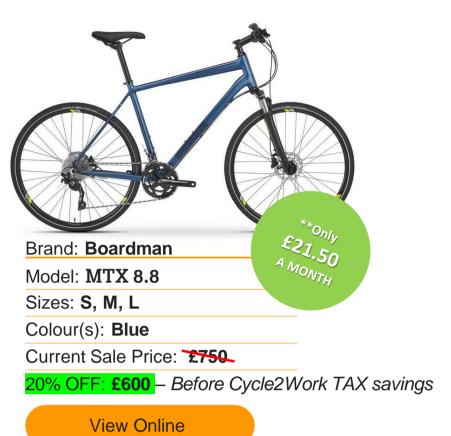

en's Hybrid Bikes - Exclusive Cycle2Work discount





View Online

### Women's Hybrid Bikes - Exclusive Cycle2Work discount



\*Terms & Conditions Apply. Current Sale Price, correct as of 16/04/2024. Exclusive Cycle2Work 20% Off prices are only available using Promo code. C2WEXCLUSIVES. Promo code should only be used alongside your Letter of Collection (LoC). Promo code cannot be retained, used multiple times, or used in combination with any other promotion code. Bikes are subject to change and availability. \*\*Cycle2Work savings of up to 57% and cost per month are based on an additional Taxpayer over 12 months. Savings can vary depending on an employee's tax bracket. Halfords Ltd trading as Cycle2Work is authorised and regulated by the Financial Conduct Authority (FCA FRN 724263)







### cycle work

# SAVE UP TO

### And spread the cost through Cycle2Work

To help you access an even better deal, our experts have handpicked and added an exclusive discount of 20% (Using promo code **C2WEXCLUSIVES)** on this range of bikes available through Cycle2Work, meaning you can make savings on top of savings!

### **SEE A BIKE YOU LIKE?**

Click Here to see what to do next.

### Men's Road Bikes - Exclusive Cycle2Work discount





### Women's Road Bikes - Exclusive Cycle2Work discount



\*Terms & Conditions Apply. Current Sale Price, correct as of 16/04/2024. Exclusive Cycle2Work 20% Off prices are only available using Promo code. C2WEXCLUSIVES. Promo code should only be used alongside your Letter of Collection (LoC). Promo code cannot be retained, used multiple times, or used