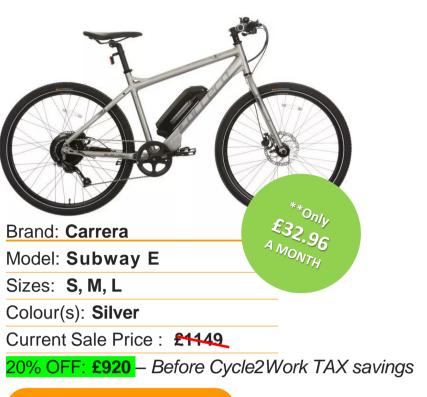

with any other promotion code. Bikes are subject to change and availability. \*\*Cycle2Work savings of up to 57% and cost per month are based on an additional Taxpayer over 12 months. Savings can vary depending on an employee's tax bracket. Halfords Ltd trading as Cycle2Work is authorised and regulated by the Financial Conduct Authority (FCA FRN 724263)





### cycle work

# SAVE UP TO

### And spread the cost through Cycle2Work

To help you access an even better deal, our experts have handpicked and added an exclusive discount of 20% (Using promo code **C2WEXCLUSIVES)** on this range of bikes available

through Cycle2Work, meaning you can make savings on top of savings!

### **SEE A BIKE YOU LIKE?**

Click Here to see what to do next.

### Men's E-Bikes - Exclusive Cycle2Work discount





### Women's E-Bike - Exclusive Cycle2Work discount



\*Terms & Conditions Apply. Current Sale Price, correct as of 16/04/2024. Exclusive Cycle2Work 20% Off prices are only available using Promo code. C2WEXCLUSIVES. Promo code should only be used alongside your Letter of Collection (LoC). Promo code cannot be retained, used multiple times, or used in combination with any other promotion code. Bikes are subject to change and availability. \*\*Cycle2Work savings of up to 57% and cost per month are based on an additional Taxpayer over 12 months. Savings can vary depending on an employee's tax bracket. Halfords Ltd trading as Cycle2Work is authorised and regulated by the Financial Conduct Authority (FCA FRN 724263)







View Online

## cycle2work

### And spread the cost through Cycle2Wo