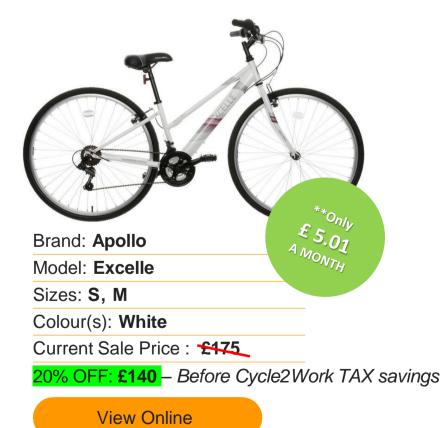

### Women's Hybrid Bikes - Exclusive Cycle2Work discount

\*Terms & Conditions Apply. Current Sale Price, correct as of 16/04/2024. Exclusive Cycle2Work 20% Off prices are only available using Promo code. C2WEXCLUSIVES. Promo code should only be used alongside your Letter of Collection (LoC). Promo code cannot be retained, used multiple times, or used in combination with any other promotion code. Bikes are subject to change and availability. \*\*Cycle2Work savings of up to 57% and cost per month are based on an additional Taxpayer over 12 months. Savings can vary depending on an employee's tax bracket. Halfords Ltd trading as Cycle2Work is authorised and regulated by the Financial Conduct Authority (FCA FRN 724263)