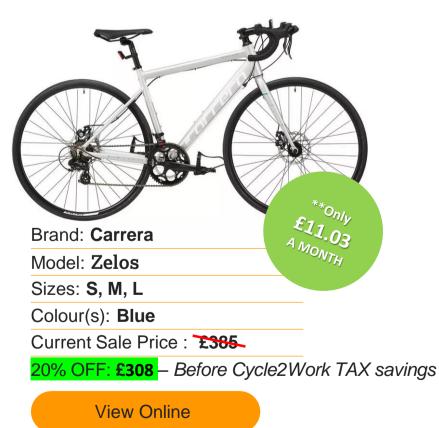

### Women's Road Bikes - Exclusive Cycle2Work discount

\*Terms & Conditions Apply. Current Sale Price, correct as of 16/04/2024. Exclusive Cycle2Work 20% Off prices are only available using Promo code. C2WEXCLUSIVES. Promo code should only be used alongside your Letter of Collection (LoC). Promo code cannot be retained, used multiple times, or used in combination with any other promotion code. Bikes are subject to change and availability. \*\*Cycle2Work savings of up to 57% and cost per month are based on an additional Taxpayer over 12 months. Savings can vary depending on an employee's tax bracket. Halfords Ltd trading as Cycle2Work is authorised and regulated by the Financial Conduct Authority (FCA FRN 724263)