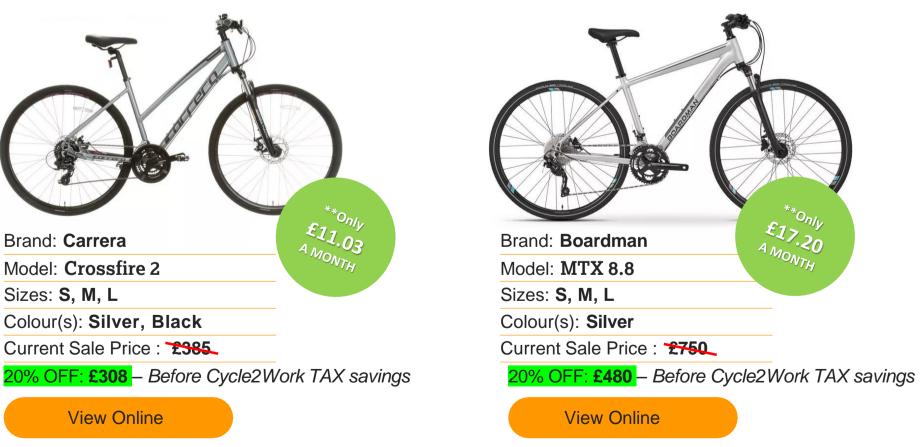

### Men's Hybrid Bikes - Exclusive Cycle2Work discount

View Online

### Women's Hybrid Bikes - Exclusive Cycle2Work discount

\*Terms & Conditions Apply. Current Sale Price, correct as of 16/04/2024. Exclusive Cycle2Work 20% Off prices are only available using Promo code. C2WEXCLUSIVES. Promo code should only be used alongside your Letter of Collection (LoC). Promo code cannot be retained, used multiple times, or used in combination with any other promotion code. Bikes are subject to change and availability. \*\*Cycle2Work savings of up to 57% and cost per month are based on an additional Taxpayer over 12 months. Savings can vary depending on an employee's tax bracket. Halfords Ltd trading as Cycle2Work is authorised and regulated by the Financial Conduct Authority (FCA FRN 724263)