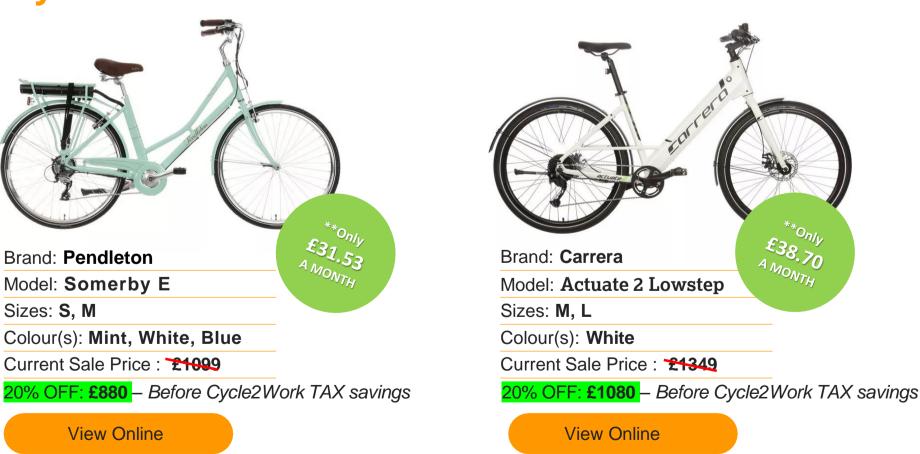

### Women's E-Bike - Exclusive Cycle2Work discount

\*Terms & Conditions Apply. Current Sale Price, correct as of 16/04/2024. Exclusive Cycle2Work 20% Off prices are only available using Promo code. C2WEXCLUSIVES. Promo code should only be used alongside your Letter of Collection (LoC). Promo code cannot be retained, used multiple times, or used in combination with any other promotion code. Bikes are subject to change and availability. \*\*Cycle2Work savings of up to 57% and cost per month are based on an additional Taxpayer over 12 months. Savings can vary depending on an employee's tax bracket. Halfords Ltd trading as Cycle2Work is authorised and regulated by the Financial Conduct Authority (FCA FRN 724263)