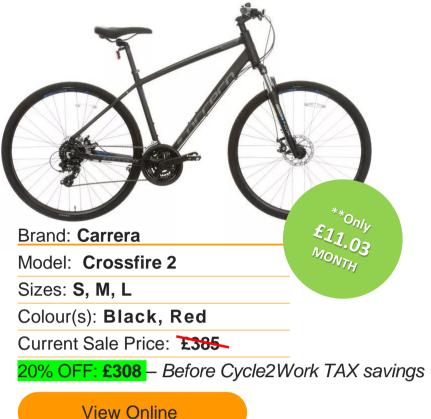

ombination with any other promotion code. Bikes are subject to change and availability. \*\*Cycle2Work savings of up to 57% and cost per month are based on an additional Taxpayer over 12 months. Savings can vary depending on an employee's tax bracket. Halfords Ltd trading as Cycle2Work is authorised and regulated by the Financial Conduct Authority (FCA FRN 724263)



## cycle2work

#### And spread the cost through Cycle2Work

To help you access an even better deal, our experts have handpicked and added an exclusive discount of 20% (Using promo code **C2WEXCLUSIVES)** on this range of bikes available through Cycle2Work, meaning you can make savings on top of savings!

### **SEE A BIKE YOU LIKE?**

Click Here to see what to do next.

### Men's Hybrid Bikes - Exclusive Cycle2Work discount





View Online

### Women's Hybrid Bikes - Exclusive Cycle2Work discount



\*Terms & Conditions Apply. Current Sale Price, correct as of 16/04/2024. Exclusive Cycle2Work 20% Off prices are only available using Promo code. C2WEXCLUSIVES. Promo code should only be used alongside your Letter of Collection (LoC). Promo code cannot be retained, used multiple times, or used in combination with any other promotion code. Bikes are subject to change and availability. \*\*Cycle2Work savings of up to 57% and cost per month are based on an additional Taxpayer over 12 months. Savings can vary depending on an employee's tax bracket. Halfords Ltd trading as Cycle2Work is authorised and regulated by the Financial Conduct Authority (FCA FRN 724263)







### cycle work

# SAVE UP TO

### And spread the co