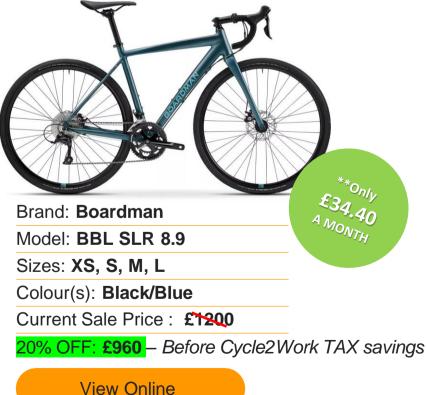

at to do next.

### Men's Road Bikes - Exclusive Cycle2Work discount





### Women's Road Bikes - Exclusive Cycle2Work discount



\*Terms & Conditions Apply. Current Sale Price, correct as of 16/04/2024. Exclusive Cycle2Work 20% Off prices are only available using Promo code. C2WEXCLUSIVES. Promo code should only be used alongside your Letter of Collection (LoC). Promo code cannot be retained, used multiple times, or used in combination with any other promotion code. Bikes are subject to change and availability. \*\*Cycle2Work savings of up to 57% and cost per month are based on an additional Taxpayer over 12 months. Savings can vary depending on an employee's tax bracket. Halfords Ltd trading as Cycle2Work is authorised and regulated by the Financial Conduct Authority (FCA FRN 724263)





### cycle work

# SAVE UP TO

### And spread the cost through Cycle2Work

To help you access an even better deal, our experts have handpicked and added an exclusive discount of 20% (Using promo code **C2WEXCLUSIVES)** on this range of bikes available

through Cycle2Work, meaning you can make savings on top of savings!

### **SEE A BIKE YOU LIKE?**

Click Here to see what to do next.

### Men's E-Bikes - Exclusive Cycle2Work discount





### Women's E-Bike - Exclusive Cycle2Work discount



\*Terms & Conditions Apply. Current Sale Price, correct as of 16/04/2024. Exclusive Cycle2Work 20% Off prices are only available using Promo code. C2WEXCLUSIVES. Promo code should only be used alongside your Letter of Collection (LoC). Promo code cannot be retained, used multiple times, or used in c