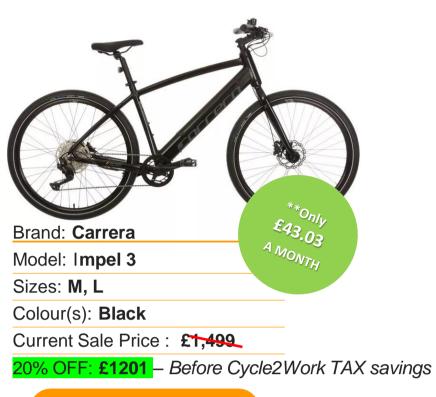

what to do next.

### Men's E-Bikes - Exclusive Cycle2Work discount





### Women's E-Bike - Exclusive Cycle2Work discount



\*Terms & Conditions Apply. Current Sale Price, correct as of 16/04/2024. Exclusive Cycle2Work 20% Off prices are only available using Promo code. C2WEXCLUSIVES. Promo code should only be used alongside your Letter of Collection (LoC). Promo code cannot be retained, used multiple times, or used in combination with any other promotion code. Bikes are subject to change and availability. \*\*Cycle2Work savings of up to 57% and cost per month are based on an additional Taxpayer over 12 months. Savings can vary depending on an employee's tax bracket. Halfords Ltd trading as Cycle2Work is authorised and regulated by the Financial Conduct Authority (FCA FRN 724263)







View Online

## cycle2work

### And spread the cost through Cycle2Work

Terms & Conditions Apply. Current Sale Price, correct as of 16/04/2024. Exclusive Cycle2Work 20% Off prices are only available using Promo code. C2WEXCLUSIVES. Promo code should only be used alongside your Letter of Collection (LoC). Promo code cannot be retained, used multiple times, or used in combination with any other promotion code. Bikes are subject to change and availability.

\*\*Cycle2Work savings of up to 57% and cost per month are based on an additional Taxpayer over 12 months. Savings can vary depending on an employee's tax bracket.

Halfords Ltd trading as Cycle2Work is authorised and regulated by the Financial Conduct Authority (FCA FRN 724263).

### **SEE A BIKE YOU LIKE?** Follow the Four steps below.