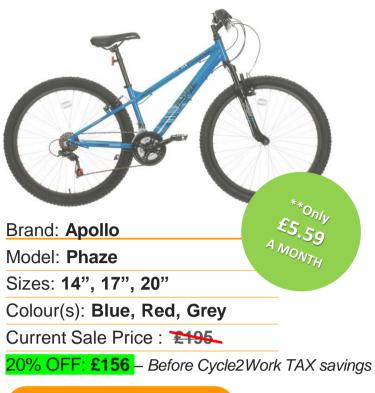

### Women's Mountain Bikes - Exclusive Cycle2Work discount

20% OFF: **£156** – Before Cycle2Work TAX savings

View Online

\*Terms & Conditions Apply. Current Sale Price, correct as of 16/04/2024. Exclusive Cycle2Work 20% Off prices are only available using Promo code. C2WEXCLUSIVES. Promo code should only be used alongside your Letter of Collection (LoC). Promo code cannot be retained, used multiple times, or used in combination with any other promotion code. Bikes are subject to change and availability. \*\*Cycle2Work savings of up to 57% and cost per month are based on an additional Taxpayer over 12 months. Savings can vary depending on an employee's tax bracket. Halfords Ltd trading as Cycle2Work is authorised and regulated by the Financial Conduct Authority (FCA FRN 724263)