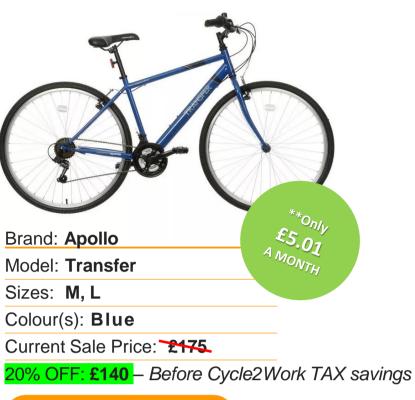

combination with any other promotion code. Bikes are subject to change and availability. \*\*Cycle2Work savings of up to 57% and cost per month are based on an additional Taxpayer over 12 months. Savings can vary depending on an employee's tax bracket. Halfords Ltd trading as Cycle2Work is authorised and regulated by the Financial Conduct Authority (FCA FRN 724263)



## cycle2work

#### And spread the cost through Cycle2Work

To help you access an even better deal, our experts have handpicked and added an exclusive discount of 20% (Using promo code **C2WEXCLUSIVES)** on this range of bikes available through Cycle2Work, meaning you can make savings on top of savings!

### **SEE A BIKE YOU LIKE?**

Click Here to see what to do next.

### Men's Hybrid Bikes - Exclusive Cycle2Work discount





View Online

### Women's Hybrid Bikes - Exclusive Cycle2Work discount



\*Terms & Conditions Apply. Current Sale Price, correct as of 16/04/2024. Exclusive Cycle2Work 20% Off prices are only available using Promo code. C2WEXCLUSIVES. Promo code should only be used alongside your Letter of Collection (LoC). Promo code cannot be retained, used multiple times, or used in combination with any other promotion code. Bikes are subject to change and availability. \*\*Cycle2Work savings of up to 57% and cost per month are based on an additional Taxpayer over 12 months. Savings can vary depending on an employee's tax bracket. Halfords Ltd trading as Cycle2Work is authorised and regulated by the Financial Conduct Authority (FCA FRN 724263)







### cycle work

# SAVE UP TO

### And spread the