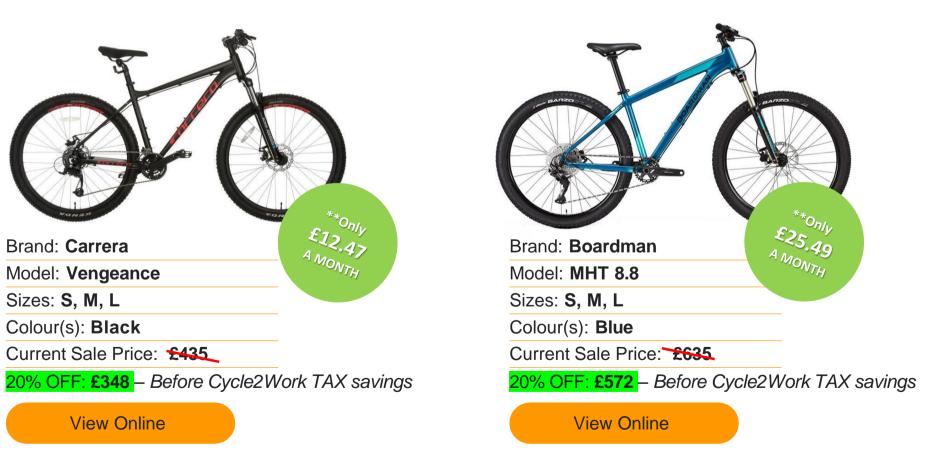

line

### Women's Mountain Bikes - Exclusive Cycle2Work discount



20% OFF: **£156** – Before Cycle2Work TAX savings

View Online

\*Terms & Conditions Apply. Current Sale Price, correct as of 16/04/2024. Exclusive Cycle2Work 20% Off prices are only available using Promo code. C2WEXCLUSIVES. Promo code should only be used alongside your Letter of Collection (LoC). Promo code cannot be retained, used multiple times, or used in combination with any other promotion code. Bikes are subject to change and availability. \*\*Cycle2Work savings of up to 57% and cost per month are based on an additional Taxpayer over 12 months. Savings can vary depending on an employee's tax bracket. Halfords Ltd trading as Cycle2Work is authorised and regulated by the Financial Conduct Authority (FCA FRN 724263)



## cycle2work

#### And spread the cost through Cycle2Work

To help you access an even better deal, our experts have handpicked and added an exclusive discount of 20% (Using promo code **C2WEXCLUSIVES)** on this range of bikes available through Cycle2Work, meaning you can make savings on top of savings!

### **SEE A BIKE YOU LIKE?**

Click Here to see what to do next.

### Men's Hybrid Bikes - Exclusive Cycle2Work discount





View Online

### Women's Hybrid Bikes - Exclusive Cycle2Work discount



\*Terms & Conditions Apply. Current Sale Price, correct as of 16/04/2024. Exclusive Cycle2Work 20% Off prices are only available using Promo code. C2WEXCLUSIVES. Promo code should only be used alongside your Letter of Collection (LoC). Promo code cannot be retained, used multiple times, or us